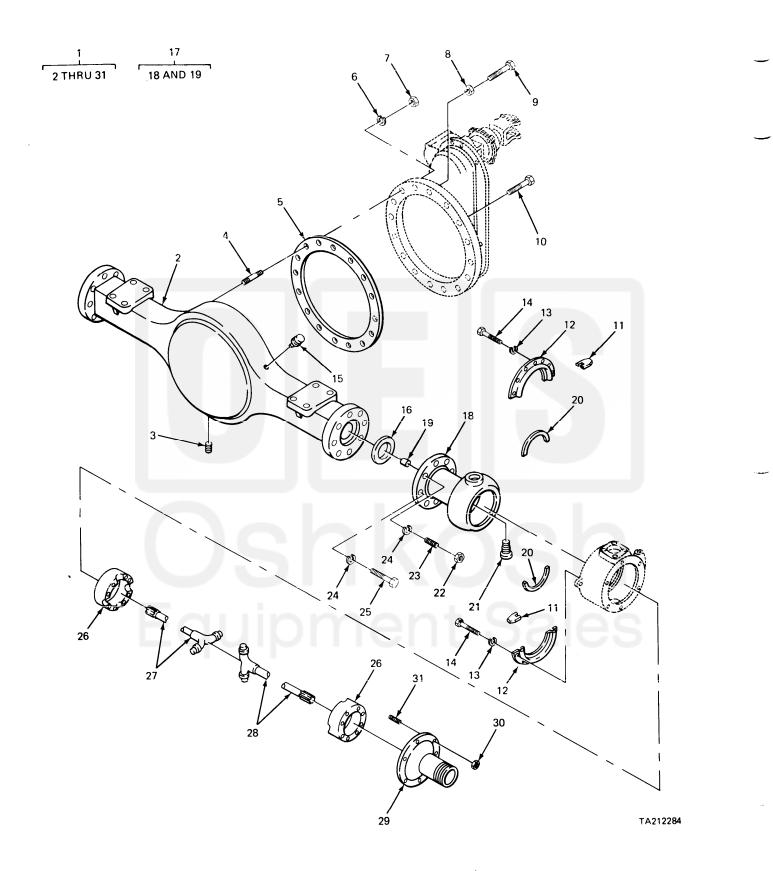

## Current part is item (16) on diagram. Available at www.oshkoshequipment.com SECTION II TM9-2320-270-34P

FIGURE 145. FRONT AXLE ASSEMBLY AND RELATED PARTS.

Current part is item (16) on diagram. Available at www.oshkoshequipment.com

| Curren<br>SECTIO | t part     | : is i | tem (16) on diag | gram. Available at www.oshk                                                                                                   | oshequipment.com |
|------------------|------------|--------|------------------|-------------------------------------------------------------------------------------------------------------------------------|------------------|
| (1)<br>ITEM      | (2)<br>SMR | (3)    | (4)<br>PART      | (5)                                                                                                                           | (6)              |
| NO.              | CODE       | FSCM   | NUMBER           | DESCRIPTION AND USABLE ON CODE (UOC)                                                                                          | QTY              |
|                  |            |        |                  | GROUP 10 FRONT AXLE                                                                                                           |                  |
|                  |            |        |                  | GROUP 1000 FRONT AXLE ASSEMBLY                                                                                                |                  |
|                  |            |        |                  | FIG. 145 FRONT AXLE ASSEMBLY AND RELATED PARTS.                                                                               |                  |
| 1                | PAFHH      | 45152  | 63682RX-U        | AXLE ASSEMBLY, AUTOM                                                                                                          | 1                |
| 2                | XAFZZ      | 45152  | 56411DXW         | HOUSING ASSEMBLY AXLE                                                                                                         | 1                |
| 3                | PAOZZ      | 96906  | MS49006-10       | PLUG, PIPE, MAGNETIC AXLE HOUSING                                                                                             | 1                |
| 4                | PFFZZ      | 45152  | 17779FX          | STUD, PLAIN AXLE HOUSING TO                                                                                                   | 4                |
| -                |            |        |                  | DIFFERENTIAL HOUSING                                                                                                          | -                |
| 5                | PAFZZ      | 93779  | 2208Y415         | GASKET                                                                                                                        | 1                |
| 6                | PAFZZ      | 45152  | 318B             | WASHER, LOCK STUD, AXLE HOUSING TO                                                                                            | 12               |
| Ū                |            | 10100  | 5102             | DIFFERENTIAL HOUSING(4), STUD, LOWER<br>CAP TO SOCKET, AXLE BALL(8)                                                           |                  |
| 7                | PAFZZ      | 45152  | 432-A-1          | NUT,PLAIN,HEXAGON MOUNTING STUD,<br>DIFFERENTIAL TO AXLE HOUSING                                                              | 4                |
| 8                | PAFZZ      | 45152  | 1768HX1          | NUT,PLAIN,HEXAGON MOUNTING SCREW,<br>DIFFERENTIAL TO AXLE HOUSING                                                             | 2                |
| 9                | PFFZZ      | 45152  | 1772HX1          | SCREW,CAP,HEXAGON H MOUNTINNG<br>DIFFERENTIAL TO AXLE HOUSING                                                                 | 2                |
| 10               | PAFZZ      | 45152  | 2630H            | SCREW,CAP,HEXAGON H MOUNTING<br>DIFFERENTIAL TO AXLE HOUSING                                                                  | 10               |
| 11               | PAFZZ      | 45152  | 16448-F          | GASKET TRUNNION, AXLE BALL SEAL                                                                                               | 4                |
| 12               | PAFZZ      | 45152  | 15797FX          | PLATE,RETAINING,BEA AXLE BALL<br>SOCKET                                                                                       | 4                |
| 13               | PAFZZ      | 96906  | MS35338-46       | WASHER,LOCK RETAINER AXLE BALL<br>SEAL                                                                                        | 4                |
| 14               | PAFZZ      | 52304  | X-8S-601         | SCREW,CAP,HEXAGON H RETAINER AXLE<br>BALL SEAL                                                                                | 24               |
| 15               | PAOZZ      | 45152  | 1873GX           | BREATHER AXLE HOUSING                                                                                                         | 1                |
| 16               | PAHZZ      | 54702  | 53R012           | SEAL, PLAIN ENCASED                                                                                                           | 2                |
| 17               | PAFZZ      | 45152  | 48712CXU         | AXLE BALL AND BUSHI BUSHING<br>ASSEMBLY,AXLE 1                                                                                | 2                |
| 18               | XAFZZ      | 45152  | 15678FX1W        | BALL, AXLE 1                                                                                                                  | 1                |
| 19               | PAFZZ      | 45152  | 15521FX          | BEARING, SLEEVE AXLE BALL                                                                                                     | 1                |
| 20               | PAFZZ      | 45152  | 1026GX           | SEAL AXLE BALL                                                                                                                | 4                |
| 21               | PAFZZ      | 45152  | 15513FX          | TRUNNION, AXLE BALL AND AXLE BALL                                                                                             | 4                |
| 22               | PAFZZ      | 06848  | 901631           | SOCKET<br>NUT,PLAIN,HEXAGON MOUNTING,LEFT                                                                                     | 16               |
|                  |            |        |                  | HAND STEERING ARM TO AXLE BALL<br>SOCKET(4),MOUNTING UPPER RIGHT                                                              |                  |
|                  |            |        |                  | COVER TO SOCKET (4),STUD AXLE BALL<br>TO AXLE HOUSING(8)                                                                      |                  |
| 23               | PFFZZ      | 45152  | 895GX            | STUD, PLAIN AXLE BALL TO AXLE<br>HOUSING, AXLE 1                                                                              | 8                |
| 24               | PAFZZ      | 45152  | 777-A            | WASHER,LOCK STEERING ARM(4),UPPER<br>RIGHT CAP(4),SCREW,AXLE BALL TO<br>AXLE HOUSING(12),STUD,AXLE BALL TO<br>AXLE HOUSING(8) | 28               |
| 25               | PAFZZ      | 45152  | 779HX2           | SCREW, CAP, HEXAGON H AXLE BALL TO                                                                                            | 12               |